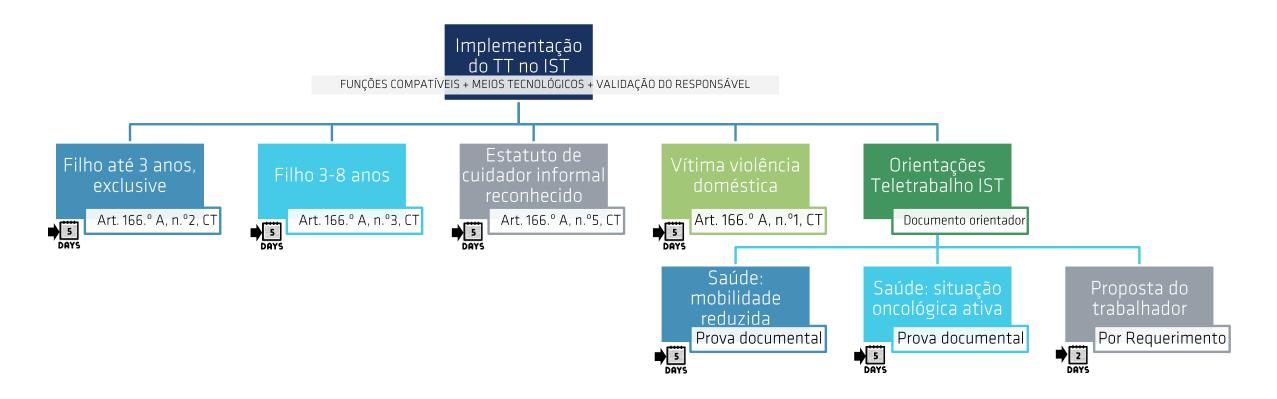

### REGRAS/ORIENTAÇÕES ESPECÍFICAS PARA TT IST

- ✓ Até 2 dias por semana
- ✓ COND. A) Funções compatíveis
- ✓ COND. B) Meios materiais e tecnológicos
- ✓ COND. C) Avaliação responsável hierárquico

✓ <u>Situações de saúde</u>: mobilidade reduzida ou situação oncológica ativa poder ser atribuído até **5 dias por** semana

- ✓ Períodos de 6 meses
- ✓ Acordado com responsável hierárquico
- ✓ Qualquer dia da semana
- ✓ Garantir a presença de, pelo menos, 1 trabalhador em cada dia da semana | Exceções, necessário autorização do CG

- ✓ Renovação depende do parecer do responsável hierárquico
- ✓ 15 dias antes do período de referência, trabalhador elabora relatório
- ✓ Alteração dos dias da semana propostos somente a cada 6 meses

### REGRAS/ORIENTAÇÕES ESPECÍFICAS PARA TT IST

✓ Horários de atendimento ao público (interno e externo) não podem ser alterados pela atribuição do TT

- ✓ Implementação a partir do dia 1 de Novembro
- ✓ Estão reunidas as condições técnicas

- ✓ Todos os trabalhadores sem TT → injeção de 7 horas mensais no saldo
- ✓ Usar em função dos limites do regulamento de assiduidade (14 dias por ano, 4 por mês)

✓ Não é aplicável aos trabalhadores isentos de controlo de assiduidade (que não marcam ponto)

- ✓ Pode ser requerido a qualquer momento
- ✓ Tem efeitos no primeiro dia do mês seguinte ao deferimento

Requerimento Teletrabalho Orientações Gerais Teletrabalho DRH > Técnicos/as e administrativos/as > Formulários

#### Nota: É obrigatório juntar:

- Parecer dos/as responsáveis hierárquicos/as, devidamente preenchido e assinado (por exemplo, no caso de trabalhador/a integrado/a em Núcleo/Área/Direção, o parecer deve ser <u>assinado</u> pelos/as Coordenadores/as do Núcleo e da Área e pelo/a Diretor/a);
- 2. Plano de trabalhos, com a enumeração concreta e expressa das tarefas a executar, devidamente assinado pelos/as responsáveis hierárquicos/as;
- Documento/s comprovativo/s do/s fundamento/s indicado/s;
- No caso do fundamento de ter filho com idade entre os 3 e os 8 anos:
  - a. Comprovativo de que o outro progenitor reúne condições para o exercício da atividade em regime de teletrabalho, emitido pela respetiva entidade empregadora, e indicação dos períodos sucessivos de igual duração em que cada um dos progenitores pretende estar em teletrabalho, com a concordância prévia dos/as responsáveis hierárquicos/as do/a requerente; OU
  - b. Comprovativo de que se trata de família monoparental; OU
  - c. Comprovativo de que o/a outro/a progenitor/a n\u00e3o re\u00fane condi\u00fc\u00f6es para o exerc\u00edcio da atividade em regime de teletrabalho, emitido pela respetiva entidade empregadora.
- 5. No caso do fundamento de ser cuidador informal:
  - a. Cópia do Cartão de Identificação do Cuidador Informal (certificada pela DRH mediante apresentação do original).